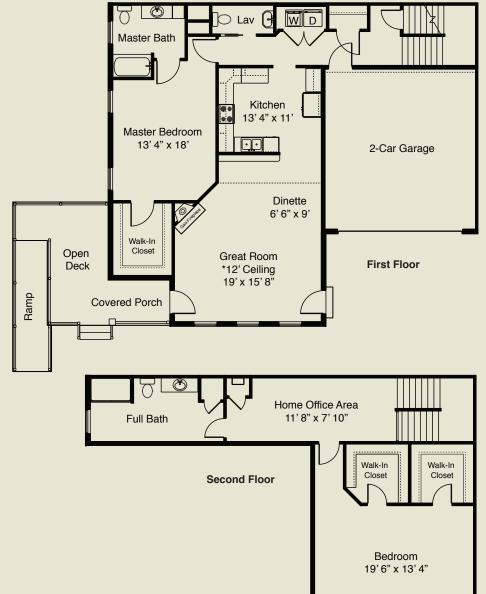

## The Alexandria 2,055 Sq. Ft.

Deer Valley North

The Alexandria is ideal for someone who values the convenience of a first floor master bedroom and privacy of an end unit. The inviting great room with large windows and cathedral ceiling is perfect for entertaining. The large deck is perfect for enjoying the spring, summer, and fall seasons.

**Description:** Two-story end unit townhome with two bedrooms, 2.5 baths, great room with cathedral ceiling, home office area, two-car garage, large deck, and covered porch.

Unfinished Basement: 1,181 Square Feet