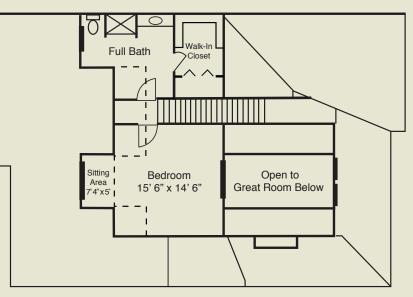

## Shelburne 2,066 Sq. Ft.

Enjoy a summer night on your wrap around deck or entertain friends and family in your dramatic two-story great room. Having guests for the weekend? The second floor bedroom suite will offer the comfort and privacy they deserve. Truly a must see.

Description: Two-story end unit townhome with two bedrooms, 2.5 baths, great room with fireplace and cathedral ceiling, dining room, two-car garage, and wrap around porch.

**Unfinished Basement:** 1,469 Square Feet

TOWNHOMES

Second Floor

(860) 875-7200 • 155 Windermere Ave Ellington, CT

www.deervalleytownhomes.com Santini A Santini Community

First Floor