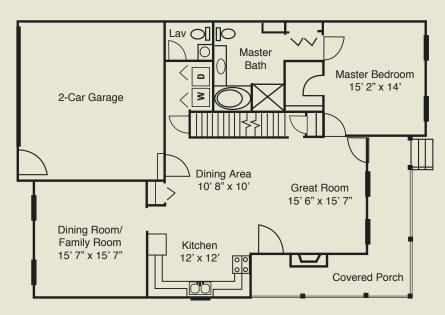

## Shelburne 2,066 Sq. Ft.

Enjoy a summer night on your wrap around deck or entertain friends and family in your dramatic two-story great room. Having guests for the weekend? The second floor bedroom suite will offer the comfort and privacy they deserve. Truly a must see.

Description: Two-story end unit townhome with two bedrooms, 2.5 baths, great room with fireplace and cathedral ceiling, dining room, two-car garage, and wrap around porch.

**Unfinished Basement:** 1,469 Square Feet

TOWNHOMES

Second Floor

(860) 875-7200 • 155 Windermere Ave Ellington, CT

www.deervalleytownhomes.com Santini A Santini Community

First Floor