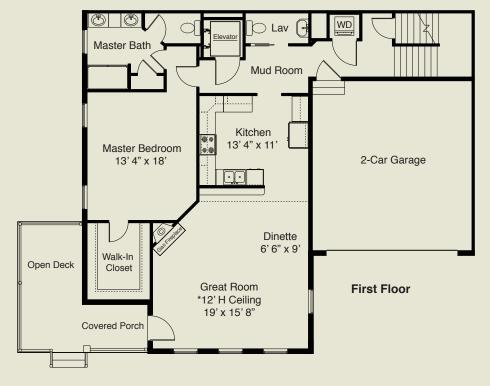

This unique two bedroom townhome offers privacy, natural light, and an elegant private in-unit elevator. The Jamestown II's master bedroom features a large walk-in closet and a reconfigured en-suite master bath with dual sinks and additional privacy. This unit is ideal for those who value the everyday convenience of a first floor master bedroom with the flexibility provided by a large and private second bedroom.

**Description:** Two bedroom, 2.5 bath, two-story townhome with a fireplaced great room, home office area, and attached two-car garage.

Unfinished basement: 1,181 Square Feet

(860) 875-7200 • 155 Windermere Ave Ellington, CT