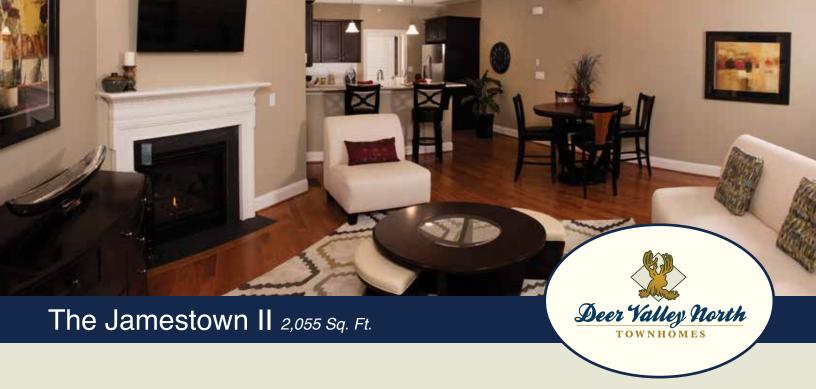

This unique two bedroom townhome offers privacy, natural light, and an elegant private in-unit elevator. The Jamestown II's master bedroom features a large walk-in closet and a reconfigured en-suite master bath with dual sinks and additional privacy. This unit is ideal for those who value the everyday convenience of a first floor master bedroom with the flexibility provided by a large and private second bedroom.

**Description:** Two bedroom, 2.5 bath, two-story townhome with a fireplaced great room, home office area, and attached two-car garage.

Unfinished basement: 1,181 Square Feet

(860) 875-7200 • 155 Windermere Ave Ellington, CT