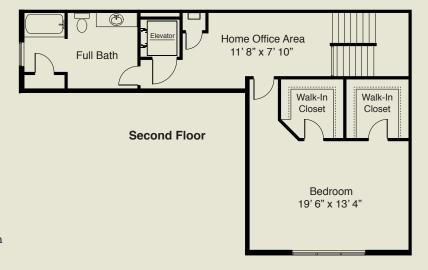

This unique two bedroom townhome offers privacy, natural light, and an elegant private in-unit elevator. The Jamestown II's master bedroom features a large walk-in closet and a reconfigured en-suite master bath with dual sinks and additional privacy. This unit is ideal for those who value the everyday convenience of a first floor master bedroom with the flexibility provided by a large and private second bedroom.

**Description:** Two bedroom, 2.5 bath, two-story townhome with a fireplaced great room, home office area, and attached two-car garage.

Unfinished basement: 1,181 Square Feet

(860) 875-7200 • 155 Windermere Ave Ellington, CT