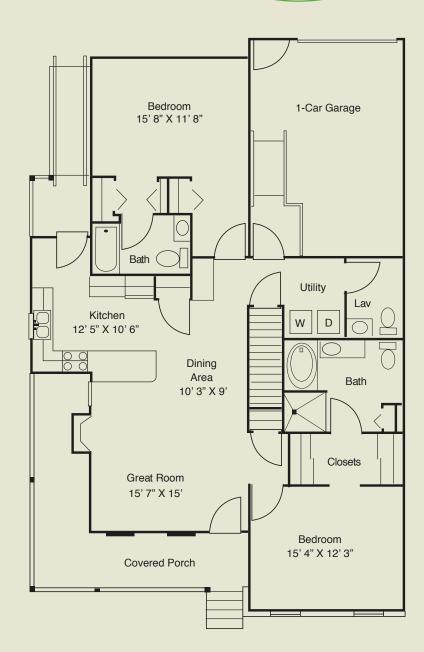

A wrap around porch, cathedral ceiling and spacious kitchen highlight this popular two bedroom flat. Natural light accenting the great room and kitchen provides residents with warmth and charm. Having relatives over for the weekend? This townhome's second bedroom has its own attached full bath and walk-in closet.

Description: Single-story end unit townhome, with two bedrooms, dining area, great room with cathedral ceiling and fireplace, 2 baths, one-car garage and wrap around covered porch.

**Unfinished Basement:** 1,000 Square Feet