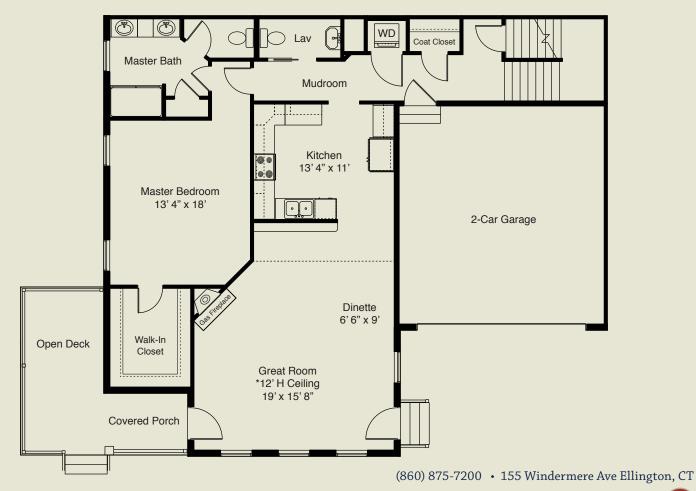

## The Fairfax II 1,217 Sq. Ft.

**Description:** One bedroom, single-story end unit townhome, with 1.5 baths, open floorplan, great room with cathedral ceiling and fireplace, open deck, covered

Deer Valley North

Convenience and style are combined in this one level townhome. The great room boasts an abundance of natural light provided by large windows with transoms. The Fairfax II's master bedroom features a reconfigured en-suite master bath with dual sinks and additional privacy.

Unfinished Basement: 1,181 Square Feet

porch, and attached two-car garage.

www.deervalleynorth.com A Santini Community