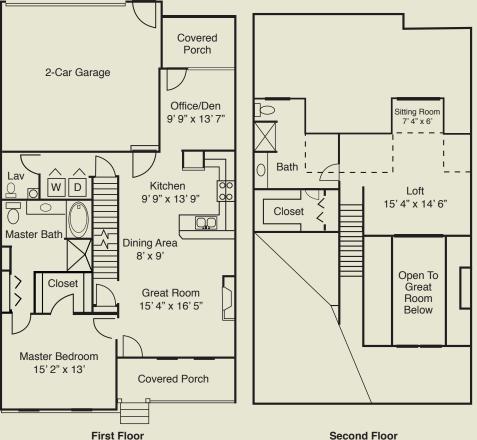

Champlain 1,827 Sq. Ft.

Style and character are the most prominent attributes of this townhome. The two-story great room is designed for entertaining while the loft area is ideal for a home office. Enjoy the beautiful scenery with your morning coffee on your private front and rear porches.

Description: Two-story townhome with loft, one bedroom, 2.5 baths, great room with cathedral ceiling and fireplace, two-car garage, and front and rear covered porches.

Unfinished Basement: 1,054 Square Feet