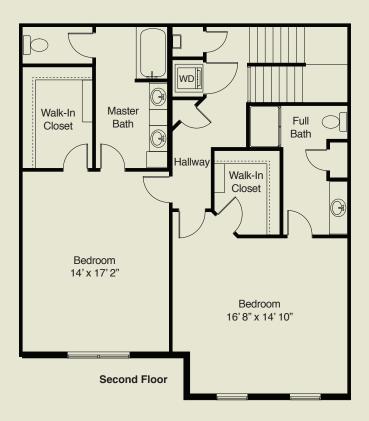

Deer Yalley North TOWNHOMES

Introducing luxury living in an exceptional double-master bedroom townhome. Both of the Cambridge's master suites feature large en-suite bathrooms with linen closets and generous walk-in closets. The Cambridge is ideal for someone who appreciates privacy between bedrooms and desires a townhome that genuinely feels like a home.

**Description:** Two-story townhome, with two master bedrooms, 2.5 baths, fireplaced great room, covered porch, and one-car garage.

Unfinished Basement: 620 Square Feet

(860) 875-7200 • 155 Windermere Ave Ellington, CT www.deervalleynorth.com A Santini Community