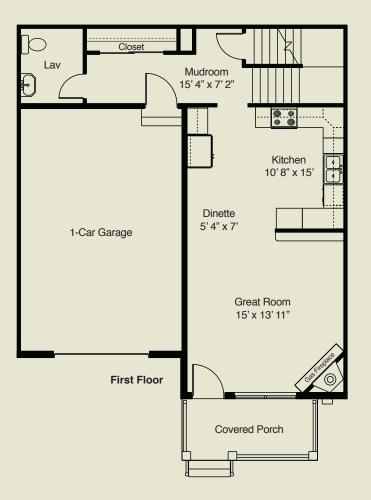

**Description:** Two-story townhome, with two master bedrooms, 2.5 baths, fireplaced great room, covered porch, and one-car garage.

Unfinished Basement: 620 Square Feet

(860) 875-7200 • 155 Windermere Ave Ellington, CT www.deervalleynorth.com A Santini Community