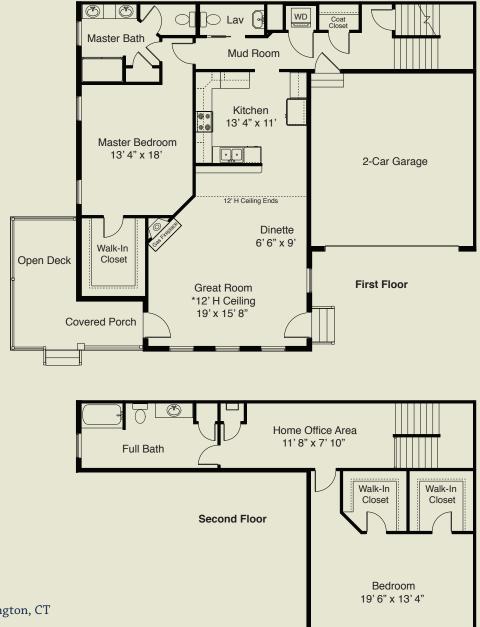

## The Alexandria II 2,055 Sq. Ft.

Deer Yalley North

This unit is ideal for someone who values the convenience of a first floor master bedroom and privacy of an end unit. The Alexandria II's master bedroom features a large walk-in closet and a reconfigured en-suite master bath with dual sinks and additional privacy. The large deck is perfect for enjoying the spring, summer, and fall seasons.

**Description:** Two-story end unit townhome with two bedrooms, 2.5 baths, great room with cathedral ceiling, home office area, two-car garage, large deck, and covered porch.

Unfinished Basement: 1,181 Square Feet